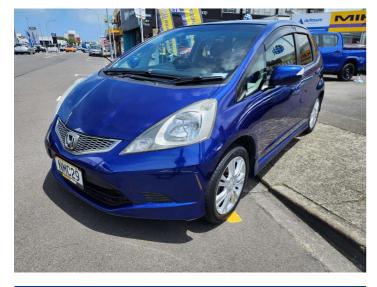

## 2010 Honda FIT RS

Ex-Overseas, 1 owner CO2 Emissions

Energy Economy

Stock ID: 13171

Indicative repayments

Includes GST, Registration & Licensing

**Purchase Price** 

\$64.68 per week\*