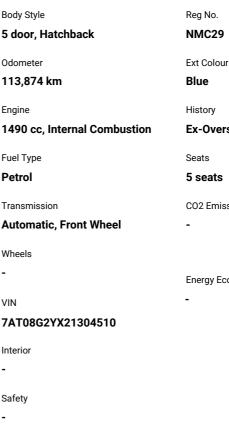

## 2010 Honda FIT RS

Ex-Overseas, 1 owner CO2 Emissions

Energy Economy

Stock ID: 13171

Indicative repayments

Includes GST, Registration & Licensing

**Purchase Price** 

\$64.68 per week\*