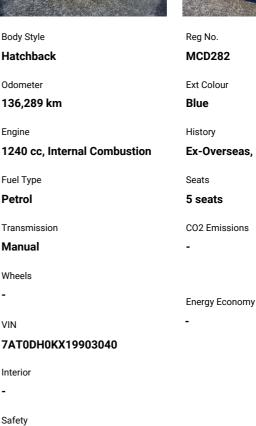

## 2008 Nissan MARCH

MIKE BAKER MOTORS FINANCE THIS CAR FROM \$39.94<sup>\*</sup>per week WITH NO DEPOSIT

**Ex-Overseas**, 2 owners

Stock ID: 12977

Indicative repayments

Includes GST, Registration & Licensing